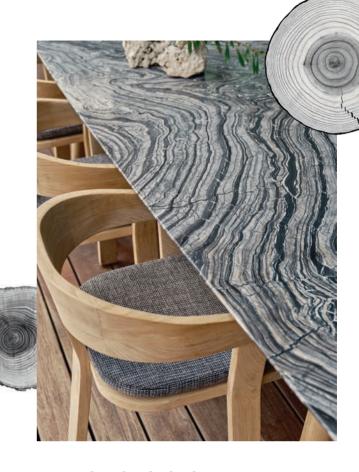

## Perennials and Sutherland

Dining takes a stylish turn with Sutherland's Arlette table, topped in Carrara or Forest Black marble. Crafted to seat eight, it's available in a range of teak finishes. sutherlandfurniture.com